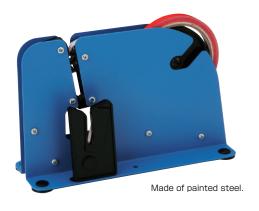

### BS-1150 BAG SEALER

#### **BAG SEALERS**

| PRODUCT | DIMENSIONS (mm)       | WEIGHT | TAPE SIZE TO BE USED |            |             | PER SHIPPING CARTON |          |                    |
|---------|-----------------------|--------|----------------------|------------|-------------|---------------------|----------|--------------------|
| NUMBER  | $W \times D \times H$ | (g.)   | CORE                 | WIDTH      | MAX. DIAM.  | CONTENTS            | NET/kgs. | CBM/m <sup>3</sup> |
| BS-1150 | 72 × 220 × 142        | 800    | 3" single            | up to 12mm | up to 115mm | 15 pcs.             | 12       | 0.050              |
| BS-1200 | 72 × 220 × 142        | 800    | 3" single            | up to 12mm | up to 115mm | 15 pcs.             | 12       | 0.050              |