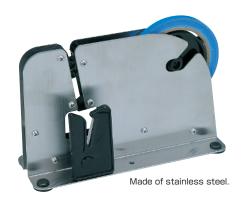

## BS-1200 BAG SEALER

#### **BAG SEALERS**

| PRODUCT | DIMENSIONS (mm)       | WEIGHT | TAPE SIZE TO BE USED |            |             | PER SHIPPING CARTON |          |                    |
|---------|-----------------------|--------|----------------------|------------|-------------|---------------------|----------|--------------------|
| NUMBER  | $W \times D \times H$ | (g.)   | CORE                 | WIDTH      | MAX. DIAM.  | CONTENTS            | NET/kgs. | CBM/m <sup>3</sup> |
| BS-1150 | 72 × 220 × 142        | 800    | 3" single            | up to 12mm | up to 115mm | 15 pcs.             | 12       | 0.050              |
| BS-1200 | 72 × 220 × 142        | 800    | 3" single            | up to 12mm | up to 115mm | 15 pcs.             | 12       | 0.050              |