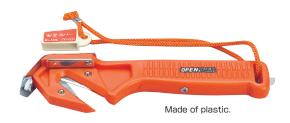

# CT-27 CARTON OPENER

Handy cutter for opening of cartons. One set (2 pcs.) of extra blade is stored inside handle.

Cut tapes or strings.

Slit adhesive tapes.

Remove staples.

#### **CARTON OPENER**

| DIMENSIONS (mm)       | WEIGHT | QUANTITY PER | PER SHIPPING CARTON |          |                    |  |
|-----------------------|--------|--------------|---------------------|----------|--------------------|--|
| $W \times D \times H$ | (g.)   | OUTER BOX    | CONTENTS            | NET/kgs. | CBM/m <sup>3</sup> |  |
| 54 × 25 × 200         | 115    | 10 pcs/box   | 100 pcs.            | 12       | 0.045              |  |