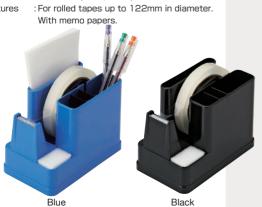

Colours Features

: 1"/3" double core for tapes up to 24mm wide and 66m(72yds) long

Dimensions: 85 × 222 × 110 (H)mm

Weight : abt. 1.40 kgs. Carton : 16pcs.

Approx. 0.044 m³ (Net 22kgs.)

Colours :3 colours (Blue, Orange, Black) : For rolled tapes up to 116mm in Feature

diameter

Blue Orange