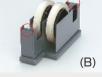

Colours : 2 colours (Black , White)

Features : For rolled tapes up to 114mm in diameter.

Pair cutter for two tapes with interchangeable

body. Made of metal.

Black WHITE

Cutting bodies are interchangeable in three ways, (A), (B) or (C).