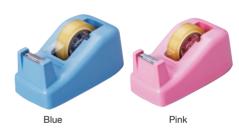

Feature : For rolled tapes up to 100mm in diameter.

Weight : abt. 270 g. :60pcs.(6pcs.×10boxes) Carton Approx. 0.034 m<sup>3</sup> (Net 17kgs.) :3 colours (Blue, Pink, Green) Colours Features : Packed in a clear box with a 12mm