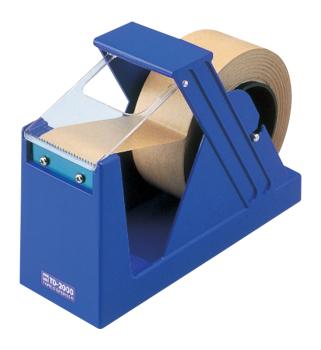

# TD-2000 'JUMBO' TAPE DISPENSER

Core :3" core for tapes up to 60mm wide

Dimensions :82  $\times$  225  $\times$  170 (H)mm

Weight : abt. 2,20 kgs. Carton : 12pcs.

Approx. 0.053 m³ (Net 27kgs.)
Features : Made of metal. (Zinc die casting.

: Made of metal. (Zinc die casting.) For P.P. or kraft tapes up to 134mm

in diameter.

Safety cover prevents injuries.

Steady, durable and easy to cut with sharp blade.

Easy to carry with well-balanced handle.