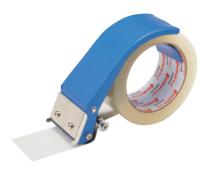

### **TD-30 TAPE DISPENSER**

: 1"/3" double core for tapes up to 24mm

wide and 50m long

Dimensions: 82 × 145 × 98 (H)mm

Weight : abt. 800 g. Carton :30pcs.

Approx. 0.045 m³ (Net 24kgs.)

: 2 colours (Blue, Red) Colours