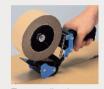

Colours Features

: 1"/3" double core for tapes up to 24mm wide and 66m(72yds) long

Dimensions: 85 × 222 × 110 (H)mm

Weight : abt. 1.40 kgs. Carton : 16pcs.

Approx. 0.044 m³ (Net 22kgs.)

Colours :3 colours (Blue, Orange, Black) : For rolled tapes up to 116mm in Feature

diameter

Blue Orange