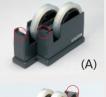

Colours : 2 colours (Black , White)

Features : For rolled tapes up to 114mm in diameter.

Pair cutter for two tapes with interchangeable

body. Made of metal.

Black WHITE

Cutting bodies are interchangeable in three ways, (A), (B) or (C).