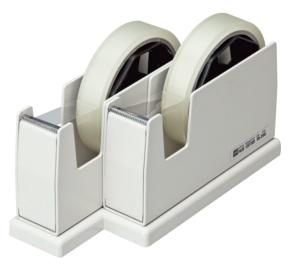

# **TD-200 TAPE DISPENSER**

Core : 1"/3" double core for tapes up to 24mm

wide and 66m (72yds) long Dimensions :82  $\times$  200  $\times$  115 (H)mm

Weight : abt. 1.40 kgs. Carton : 12pcs.

Approx. 0.029 m³ (Net 17kgs.)

Colours : 2 colours (Black , White)

Features : For rolled tapes up to 114mm in diameter.

Pair cutter for two tapes with interchangeable

body. Made of metal.

Black WHITE

Cutting bodies are interchangeable in three ways, (A), (B) or (C).