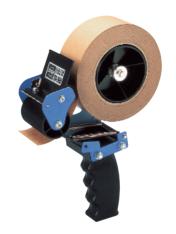

Colours Features

: 1"/3" double core for tapes up to 24mm wide and 66m(72yds) long

Dimensions: 85 × 222 × 110 (H)mm

Weight : abt. 1.40 kgs. Carton : 16pcs.

Approx. 0.044 m³ (Net 22kgs.)

Colours :3 colours (Blue, Orange, Black) : For rolled tapes up to 116mm in Feature

diameter

Blue Orange