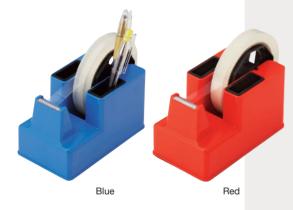

## **TD-60 TAPE DISPENSER**

: 1"/3" double core for tapes up to 24mm

wide and 50m long Dimensions: 92 × 156 × 111 (H)mm

: abt. 1.1 kgs. Weight Carton : 16pcs.

Approx. 0.037 m³ (Net 18kgs.) : 2 colours (Blue , Black)