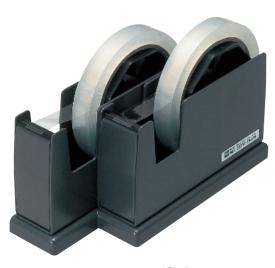

## **TD-60 TAPE DISPENSER**

: 1"/3" double core for tapes up to 24mm

wide and 50m long Dimensions: 92 × 156 × 111 (H)mm

: abt. 1.1 kgs. Weight Carton : 16pcs.

Approx. 0.037 m³ (Net 18kgs.) : 2 colours (Blue , Black)