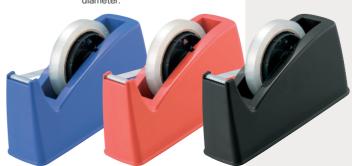

## **TD-60 TAPE DISPENSER**

: 1"/3" double core for tapes up to 24mm

wide and 50m long Dimensions: 92 × 156 × 111 (H)mm

: abt. 1.1 kgs. Weight Carton : 16pcs.

Approx. 0.037 m³ (Net 18kgs.) : 2 colours (Blue , Black)